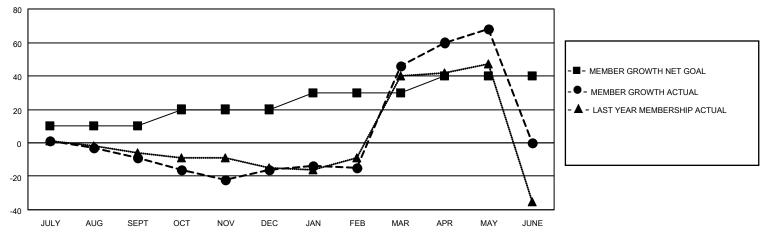

## GOALS AND ACTUAL MEMBERS CUMULATIVE

| DROPPED CLUBS: 0 |    | 20 CLUBS OF 51 ADDED 1 OR<br>MORE NEW MEMBERS | GENDER DISTRIBUTION               |                              |  |
|------------------|----|-----------------------------------------------|-----------------------------------|------------------------------|--|
|                  |    | WORL NEW WEWDERO                              | MALE                              | 969 (76.30%)<br>301 (23.70%) |  |
|                  |    |                                               | FEMALE                            |                              |  |
| DROPPED MEMBERS  |    |                                               | NON BINARY                        | 0 (0.00%)                    |  |
|                  |    |                                               | PREFER NOT TO ANSWER              | 0 (0.00%)                    |  |
| DECEASED         | 14 |                                               |                                   | , ,                          |  |
| CLUB CANCELLED   | 0  | CLICK HERE FOR CUMULATIVE                     | TOTAL FAMILY UNIT MEMBERS         | 8                            |  |
| OTHER            | 52 | MEMBERSHIP DATA                               |                                   |                              |  |
| TOTAL            | 66 |                                               | FAMILY MEMBERS PAYING HALF DUES 4 |                              |  |
|                  |    |                                               |                                   |                              |  |